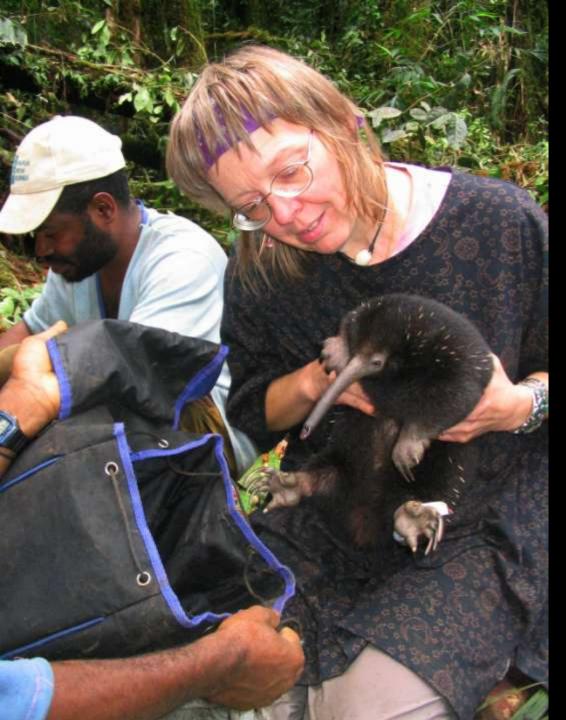

# ECHIDNA DISCOVERY ハリモグラの発見

Dr. Peggy Rismiller, world authority on ECHIDNAS, shares her EXPERTISE at Teasdale's Place.

**USING EXPERTS** 

How did the Teasdale's Place happen?

"It was an evolutionary process, a journey of learning. 進化過程 学習の過程