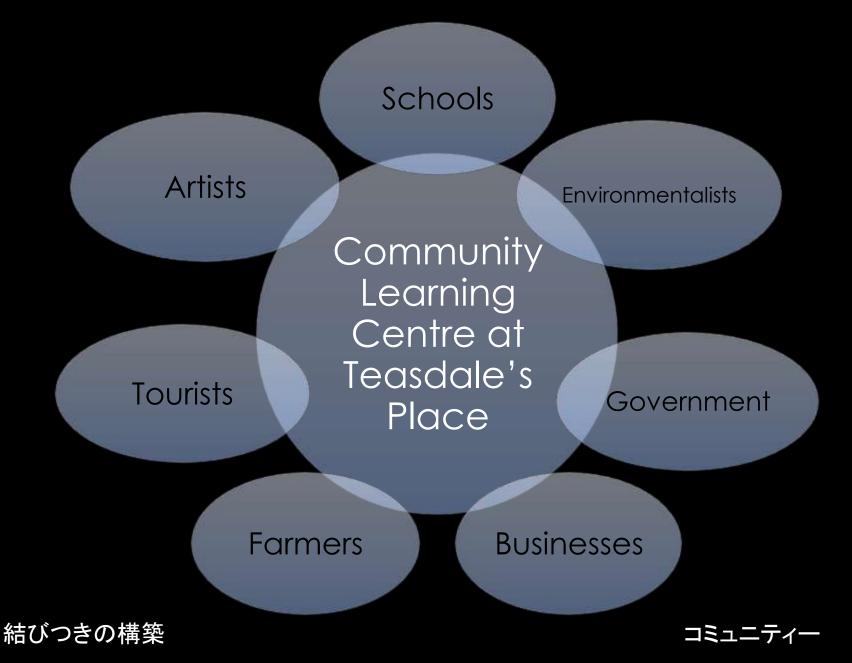

# Learning to live together

**CONNECTING with ISLAND STAKEHOLDERS** 

結びつきの構築 CONNECTING with the ENVIRONMENT 環境