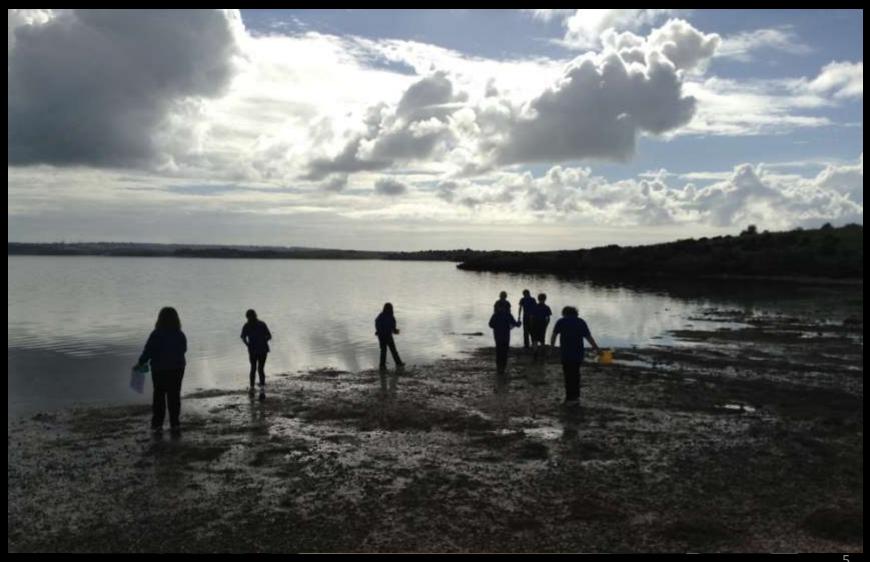

#### カンガル一島の生物多様性の保全活動

### **EXPLORING**

CELEBRATING

Kangaroo Island's Unique Biodiversity

Kangaroo Island Young Writers

"I want to plant little native forests on Kangaroo Island.

Why?

Because trees make our air cleaner."

Ollie Dawes - Age 7