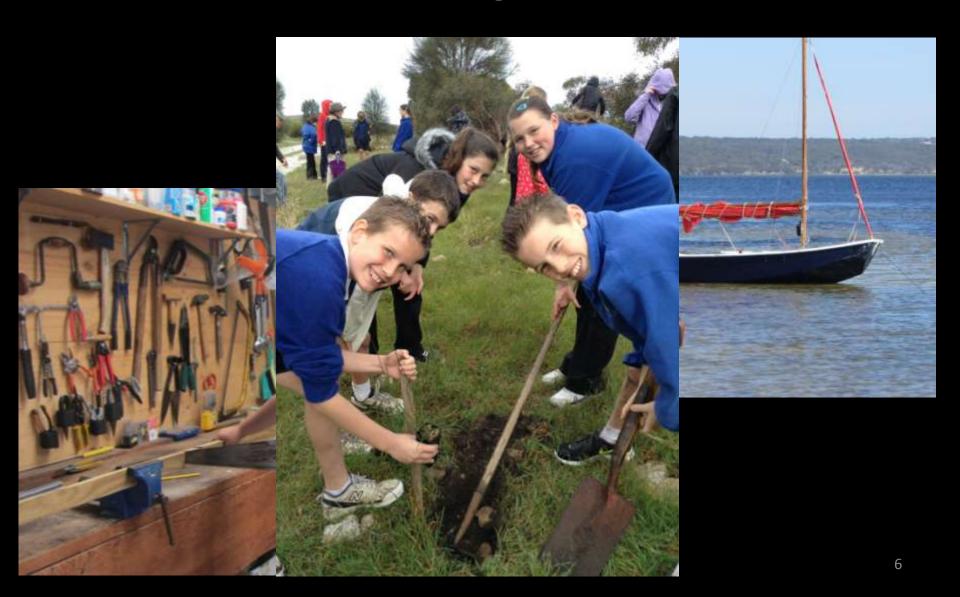

### **EXPLORING**

CELEBRATING

Kangaroo Island's Unique Biodiversity

Kangaroo Island Young Writers

"I want to plant little native forests on Kangaroo Island.

Why?

Because trees make our air cleaner."

Ollie Dawes - Age 7

#### LISTENING TO YOUNG VOICES