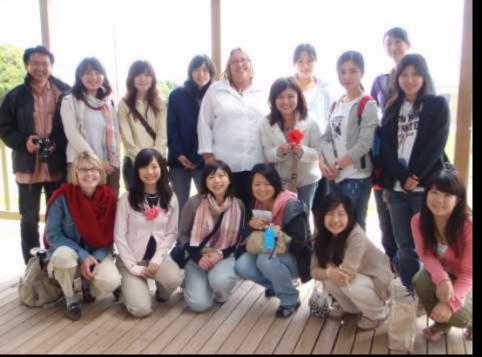

# Questions

Japanese Community
Educators study
Kangaroo Island
SUSTAINABILITY

日本コミュニティー指導者によるカンガルー島の環境保全研究

#### Our Visitors

Observed

Experienced

Reflected

**Participated** 

Evaluated