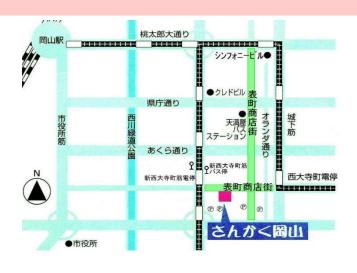

#### 会場 さんかく岡山

#### ■アクセス■

- ■JR岡山駅から…南東へ1.5km 徒歩約20分
- ■路面電車<清輝橋行>新西大寺町筋下車、 新西大寺町商店街を東へ徒歩約1分
- ■天満屋バスステーションから南へ約500m 徒歩約7分
- ■契約駐車場はございません。お車でお越しの方は、 近隣の有料駐車場をご利用ください。