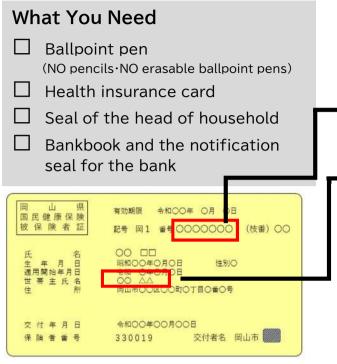

ransfer will begin.

W Until the accout transfer actually begins, you need to make payments with a payment slip.

## HOW TO REGISTER OTHER THAN BY MAIL

# Registration at Financial Institutions

For those who don't remember which one is the applicable seal.

Find the form at financial institutions.



# Registration at Payment Management Division · Ward Offices

The procedure goes fast and easy with your cash card. The applicable institutions are; Chugoku Bank, Tomato Bank, Okayama Shinkin Bank, Yucho Bank, JA Okayama and JA Hare-no-Kuni Okayama.

(Should be the account of the head of household.

Only the head of household is allowed to do the procedure.)





Account Transfer Section Payment Management Division, Tax Department, Finance and Budget Bureau 086-803-1171

# **ENTRY EXAMPLE**



# <u>Financial Institutions Which You Can</u> <u>Make a Registration with This Postcard</u> [Banks]

Chugoku Bank · Tomato Bank · Mizuho Bank · MUFG Bank · Sumitomo Mitsui Bank · Hyakujushi Bank · Hiroshima Bank · Iyo Bank · Tottori Bank · Shikoku Bank · San-in Godo Bank · Awa Bank · Nishi-Nippon City Bank · Momiji Bank · Kagawa Bank · Ehime Bank · Kochi Bank · Yucho Bank

#### [Trust Banks]

Sumitomo Mitsui Trust Bank · Mizuho Trust & Banking

### [Credit Unions · Shinkin Banks]

Okayama Shinkin Bank · Chugoku Rokin Bank · Kibi Shinkin Bank · Bizen Hinase Shinkin Bank · Yokohama Kougin Shinkumi Bank · Chogin-Nishi Shinkumi Bank · Kasaoka Shinkumi Bank

### 【JA Banks】

JA Okayama · JA Hare-no-Kuni Okayama



# Once Account Tansfer Begins ···

| Transfer<br>Date                    | The e